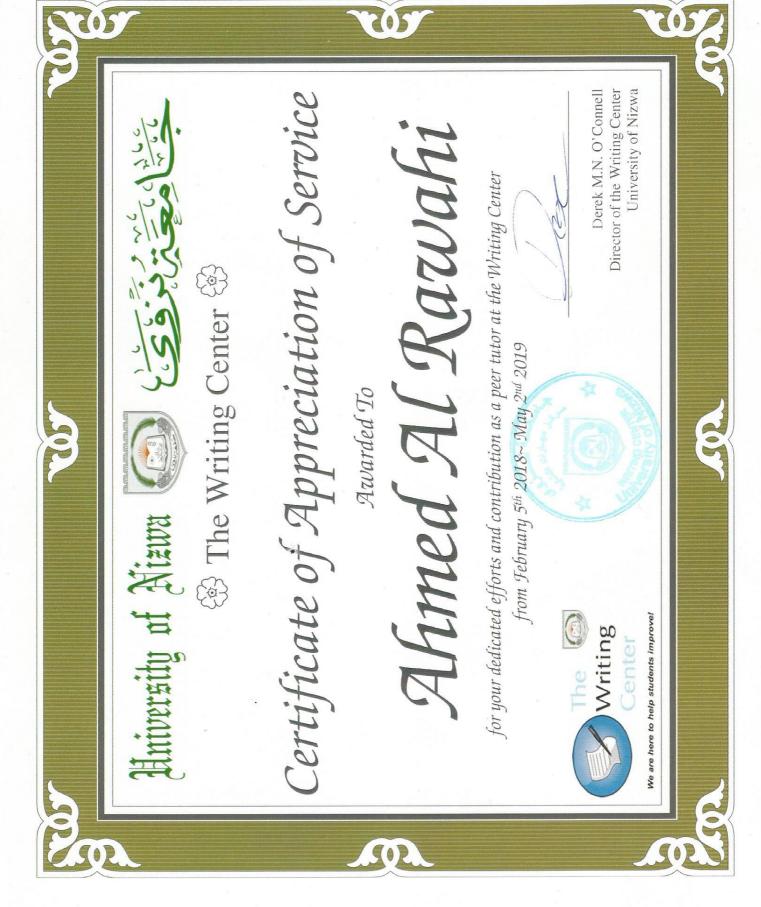

## University of Aizwa Writing Center Director's Office

Thursday, September 12, 2019

## **Letter of Employment**

To Whom It May Concern;

Mr.Ahmed Said Al Rawahi has served the Writing Center at the University of Nizwa since February 5<sup>th</sup> 2018. Mr. Al Rawahi provided quality academic support to learners to improve their language development and understanding of academic course related materials.

Ahmed has proven to be a responsible peer mentor that possesses the ability to work effectively as part of a cohesive team as well able to multitask and complete various duties on his own. In addition, Ahmed demonstrated effective time management skills, and has acquired a professional work ethic that would be beneficial to any reputable company or academic institution.

As the Director for the Student Success System at the University of Nizwa, please don't hesitate to contact me for further information regarding this referral for employment.

Sincerely,

Derek M.N. O'Connell Director of TWC & LEC

The Writing Center Learning Enhancement Center

Office : +968 25446360 Mobile : +968 96419625

Ext. : 360

derek@unizwa.edu.om P.O. Box 33, Postal Code 616 Nizwa, Sultanate of Oman

www.unizwa.edu.om